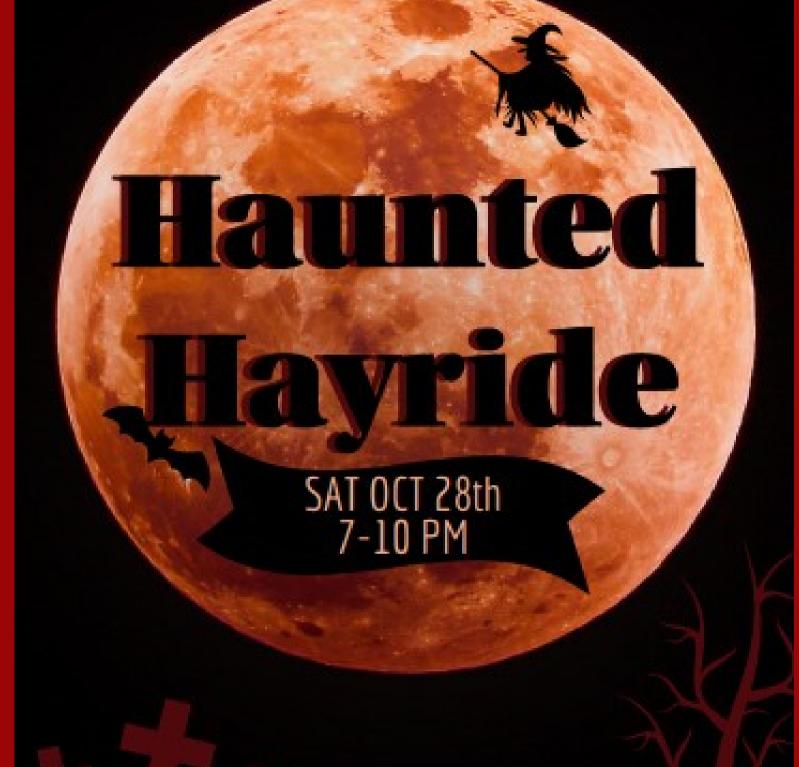

Halloween Dance for 4th-6th grade (10/28/2023 6:30 - 9:00p.m) Please see the flyer below for your child to join in the fun!

Halloween Hayride for 7th & 8th (10/28/2023 See flyer) A permission slip was emailed to families of the 7th and 8th graders. Please fill it out and return it with payment by October 13th.

Please return form by 10/25/2023

To: Kassandra Palo c/o Hannah Palo 5<sup>th</sup> Grade

(Gentle Reminder. Please be sure costumes are school appropriate, Thank You!)

Winding Brook Farm 3014 Bristol Rd Warrington, PA Wagon leaves promptly at 8:15 PM \$25 per student

Includes Pizza and Drinks before hayride and S'mores after hayride

Please send payment & permission slip to school via Keegan Kulp Grade 7 by 10/13